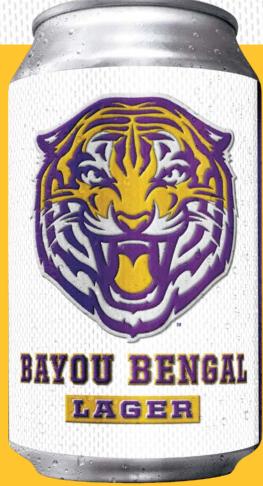

## BAYOU BENGAL

LAGER

Brewed with our monumental game days in mind, this officially licensed LSU lager is a tailgating staple and will easily become the go-to can in your ice chest.

We've decided to keep the ingredients short and sweet- 2-Row Malt and Motueka Hops highlight the airy and fluffy biscuit malt base with a wisp of tropical and stone fruits from the hops. Bayou Bengal Lager checks all the boxes of an ultra clean, thirst-quenching brew mellowed to perfection and light enough to guzzle all day!