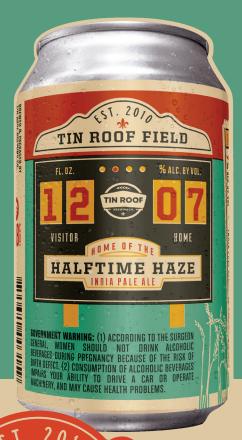

## TIN ROOF FIELD

**AVAILABILITY:** SEPT. - DEC.

**ABV: 7.0%** 

## **PACKAGE AVAILABILITY:**

- 4/6/12 CANS
- 1/6 BBL KEGS

**FERMENTABLES:** Barley, Wheat, Flaked Rye **HOPS:** Azacca, Idaho 7, Bravo

Unofficial FALL BEER